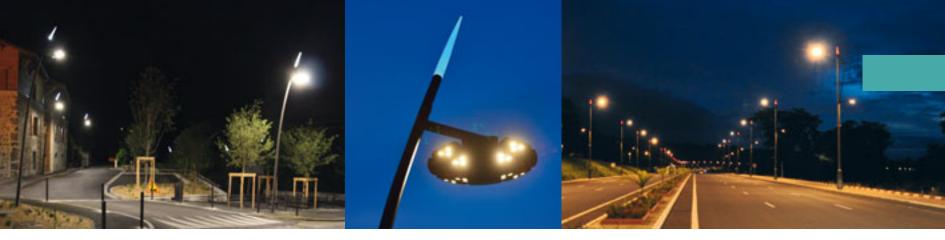

## **DECORATIVE LED ACCESSORIES**

- DecoLED is a range of decorative beacons designed to add a final modern and festive touch to your lamp posts and lighting poles. Thanks to decorative LEDs, you can perfect the night-time look of your roads with pointed peaks, spheres and caps, in a multitude of colors.
- When switched off, these shapes become white to blend with the ambiance of a sunny day. Don't hesitate to cheer up your roads with these decorative accessories. The electrical consumption is very minimal and illuminates beautifully with a single watt LED.
- Choose from the four shapes and four colors available or select a custom color match for your exact needs.

## Highlights

- Finished look for pole.
- 4 shapes: Peak 600, Himera Peak, DecoLED Sphere, and DecoLED Cap Himera peak, Decoled sphere, and Decoled cap.
- 4 colors: white, green, red and blue, or request a custom color.
- White by day.
- Diffused light.
- Allows for an easily customized ensemble.
- Can be used for festive light displays.