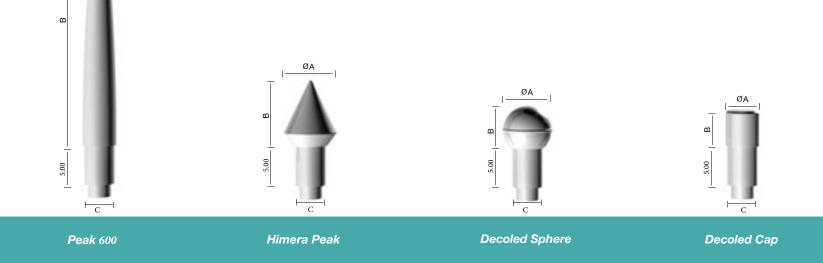

|                     | ØA        | В         | С   |
|---------------------|-----------|-----------|-----|
| Decoled peak        | 2.36/3.00 | 23.6      | 2.7 |
| Himera Decoled peak | 4.29/4.68 | 5.11/5.90 | 2.7 |
| Decoled sphere      | 4.13/4.53 | 3.54/3.74 | 2.7 |
| Decoled cap         | 2.36/3.00 | 2.36/3.15 | 2.7 |

## Highlights

- Finished look for pole.
- 4 shapes: Peak 600, Himera Peak, DecoLED Sphere, and DecoLED Cap Himera peak, Decoled sphere, and Decoled cap.
- 4 colors: white, green, red and blue, or request a custom color.
- White by day.
- Diffused light.
- Allows for an easily customized ensemble.
- Can be used for festive light displays.

For pole size of  $\emptyset 2.36$ " or  $\emptyset 3.0$ " (Decoled cap also available in  $\emptyset 3.5$ ") Delivered pre-cabled (cable length on request)

Standard colors

White, Green, Red and Blue

www.ragni-lighting.com