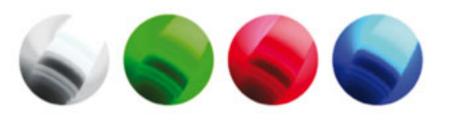

## **DECORATIVE LED ACCESSORIES**

- DecoLED is a range of decorative beacons designed to add a final modern and festive touch to your lamp posts and lighting poles. Thanks to decorative LEDs, you can perfect the night-time look of your roads with pointed peaks, spheres and caps, in a multitude of colors.
- When switched off, these shapes become white to blend with the ambiance of a sunny day. Don't hesitate to cheer up your roads with these decorative accessories. The electrical consumption is very minimal and illuminates beautifully with a single watt LED.
- Choose from the four shapes and four colors available or select a custom color match for your exact needs.

## Highlights

- Finished look for pole.
- 4 shapes: Peak 600, Himera Peak, DecoLED Sphere, and DecoLED Cap Himera peak, Decoled sphere, and Decoled cap.
- 4 colors: white, green, red and blue, or request a custom color.
- White by day.
- Diffused light.
- Allows for an easily customized ensemble.
- Can be used for festive light displays.

For pole size of  $\emptyset 2.36$ " or  $\emptyset 3.0$ " (Decoled cap also available in  $\emptyset 3.5$ ") Delivered pre-cabled (cable length on request)

Standard colors

White, Green, Red and Blue

www.ragni-lighting.com