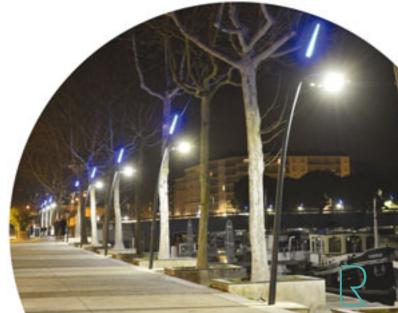

## **DECORATIVE LED ACCESSORIES**

- DecoLED is a range of decorative beacons designed to add a final modern and festive touch to your lamp posts and lighting poles. Thanks to decorative LEDs, you can perfect the night-time look of your roads with pointed peaks, spheres and caps, in a multitude of colors.
- When switched off, these shapes become white to blend with the ambiance of a sunny day. Don't hesitate to cheer up your roads with these decorative accessories. The electrical consumption is very minimal and illuminates beautifully with a single watt LED.
- Choose from the four shapes and four colors available or select a custom color match for your exact needs.

## Highlights

- Finished look for pole.
- 4 shapes: Peak 600, Himera Peak, DecoLED Sphere, and DecoLED Cap Himera peak, Decoled sphere, and Decoled cap.
- 4 colors: white, green, red and blue, or request a custom color.
- White by day.
- Diffused light.
- Allows for an easily customized ensemble.
- Can be used for festive light displays.