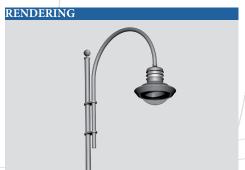

## STANDARD

- Galvanized steel decorative console.
- Standard Black RAL 9005 Rings and Decorative Ball.
- Available in 1 and 2 lights or 3 and 4 detachable lights.
- Luminaire fixing: suspended (PG34 female connection).
- Fixing mast top (Ø60, Ø75 or Ø89) or applied.
- Available on post or soldered on TENON on request.
  Decorative accessories available as an option depending on the diameter of the brandon.
- Surface treatment: thermo-lacquer polyester powder at 220°C (RAL color or structured paint of your choice).