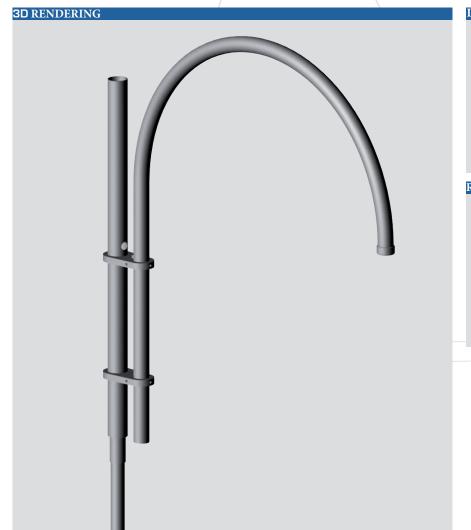

## STANDARD

- Galvanized steel decorative console.
- Standard Black RAL 9005 Rings and Decorative Ball.
- Available in 1 and 2 lights or 3 and 4 detachable lights.
- Luminaire fixing: suspended (PG34 female connection).
- Fixing mast top (Ø60, Ø75 or Ø89) or applied.
- Available on post or soldered on TENON on request.
  Decorative accessories available as an option depending on the diameter of the brandon.
- Surface treatment: thermo-lacquer polyester powder at 220°C (RAL color or structured paint of your choice).