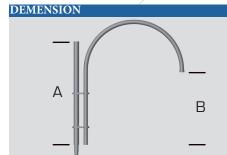

| MODEL       | A<br>(cm) | B<br>(cm) |
|-------------|-----------|-----------|
| MELITÉE 70  | 110       | 80        |
| MELITÉE 100 | 110       | 80        |