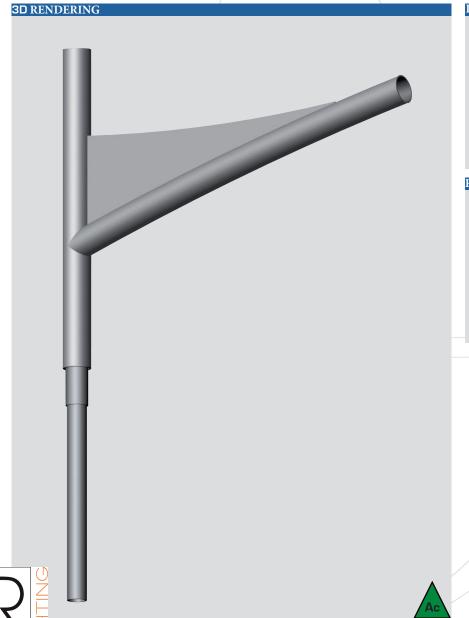

## Mechanically welded decorative Arms

## STANDARD

- Decorative console galvanized steel.
- Standard Black RAL 9005 inclination 12 ° lateral -Decorative ball.
- Available in 1 and 2 branded fireplaces or 3 and 4 removable lights.
- Fixation of the luminaire: lateral (Ø60 connector) or suspended (PG34 female connector).
- Fixing mast top (Ø60, Ø75 or Ø89) or applied.
- Decorative accessories available as an option depending on the diameter
- Surface treatment: thermo-lacquering polyester powder at 220°C (RAL color or structured paint of your choice).