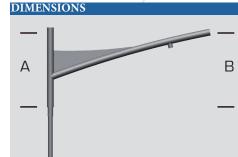

| Modèle       | A<br>(cm) | B<br>(cm) |
|--------------|-----------|-----------|
| LATHONIA 70  | 50        | 25        |
| LATHONIA 100 | 70        | 50        |
| LATHONIA 150 | 70        | 60        |