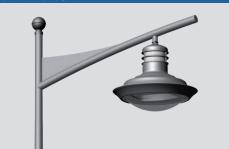

## STANDARD

- Decorative console galvanized steel.
- Standard Black RAL 9005 inclination 12 ° lateral -Decorative ball.
- Available in 1 and 2 branded fireplaces or 3 and 4 removable lights.
- Fixation of the luminaire: lateral (Ø60 connector) or suspended (PG34 female connector).
- Fixing mast top (Ø60, Ø75 or Ø89) or applied.
- Decorative accessories available as an option depending on the diameter
- Surface treatment: thermo-lacquering polyester powder at 220°C (RAL color or structured paint of your choice).