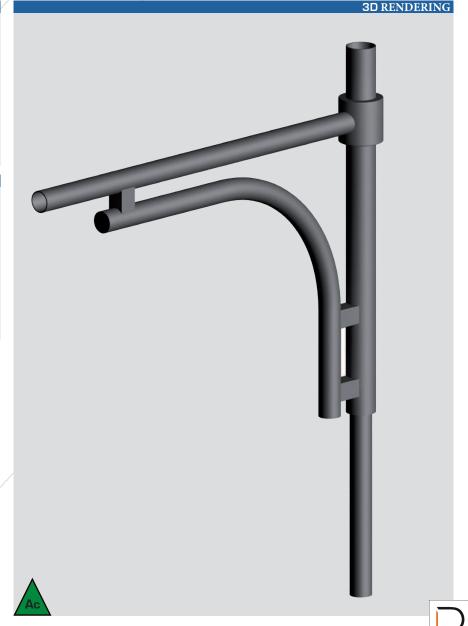

## Mechanically Welded Decorative Arms

## STANDARD

- Galvanized steel decorative console.
- Standard Black RAL 9005 Decorative ball.
- Available in 1 or 2 lights.
- Fixation of the luminaire can be lateral (Ø60 connector) or suspended (PG34 female connector).
  - Fixing mast top (Ø60, Ø75 or Ø89) or applied.
  - Decorative accessories available as an option depending on the
- diameter of the brandon.
- Surface treatment: thermo-lacquer polyester powder at 220 ° (RAL color or structured paint of your choice).