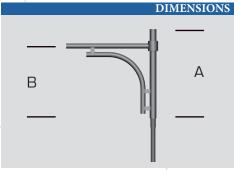

| MODEL     | A<br>(cm) | B<br>(cm) |
|-----------|-----------|-----------|
| LAGON 70  | 100       | 80        |
| LAGON 120 | 100       | 80        |
| LAGON 150 | 100       | 80        |