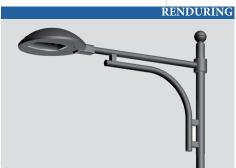

## **LAGON**

## STANDARD

- Galvanized steel decorative console.
- Standard Black RAL 9005 Decorative ball.
- Available in 1 or 2 lights.
- Fixation of the luminaire can be lateral (Ø60 connector) or suspended (PG34 female connector).
  - Fixing mast top (Ø60, Ø75 or Ø89) or applied.
  - Decorative accessories available as an option depending on the
- diameter of the brandon.
- Surface treatment: thermo-lacquer polyester powder at 220 ° (RAL color or structured paint of your choice).