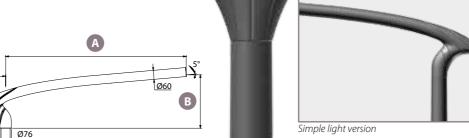

## **Dimensions (mm)**

|                         | A    | В   |
|-------------------------|------|-----|
| <b>EXIS</b> 80 - 1 arm  | 800  | 340 |
| <b>EXIS</b> 120 - 1 arm | 1200 | 375 |

|                         | A    | В   |
|-------------------------|------|-----|
| <b>EXIS</b> 80 - 2 arm  | 1600 | 310 |
| <b>EXIS</b> 120 - 2 arm | 2400 | 345 |