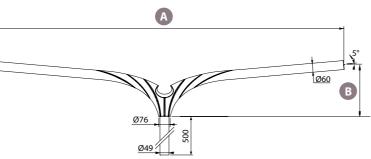

## **Dimensions (mm)**

|                         | A    | В   |
|-------------------------|------|-----|
| <b>EXIS</b> 80 - 1 arm  | 800  | 340 |
| <b>EXIS</b> 120 - 1 arm | 1200 | 375 |

|                         | A    | В   |
|-------------------------|------|-----|
| <b>EXIS</b> 80 - 2 arm  | 1600 | 310 |
| <b>EXIS</b> 120 - 2 arm | 2400 | 345 |