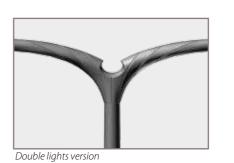

## Elegant design

The EXIS bracket was designed to produce a subtle blend of streamlined and organic forms. The material is fashioned into lines that create a strong personality and a sculpture-like appearance. It offers many variations with two sizes available for wall and mid pole-mounting or top-mounting of one or two lights on a pole.