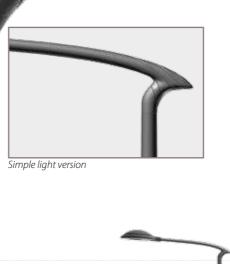

## Elegant design

The EXIS bracket was designed to produce a subtle blend of streamlined and organic forms. The material is fashioned into lines that create a strong personality and a sculpture-like appearance. It offers many variations with two sizes available for wall and mid pole-mounting or top-mounting of one or two lights on a pole.