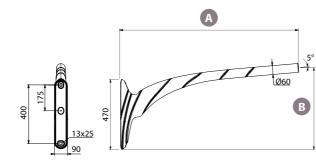

|                                               | A    | В   |
|-----------------------------------------------|------|-----|
| EXIS 80 against a pole or wall-mounted        | 800  | 520 |
| <b>EXIS</b> 120 against a pole or wallmounted | 1200 | 550 |

Against a pole or wall-mounted