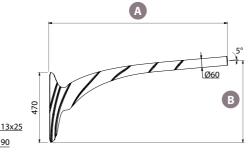

## **Dimensions (mm)**

|                         | A    | В   |
|-------------------------|------|-----|
| <b>EXIS</b> 80 - 1 arm  | 800  | 340 |
| <b>EXIS</b> 120 - 1 arm | 1200 | 375 |

|                         | A    | В   |
|-------------------------|------|-----|
| <b>EXIS</b> 80 - 2 arm  | 1600 | 310 |
| <b>EXIS</b> 120 - 2 arm | 2400 | 345 |

|                                               | A    | В   |
|-----------------------------------------------|------|-----|
| EXIS 80 against a pole or wall-mounted        | 800  | 520 |
| <b>EXIS</b> 120 against a pole or wallmounted | 1200 | 550 |