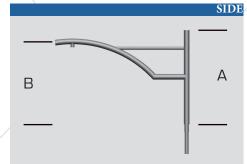

| Model     | A<br>(cm) | B<br>(cm) |
|-----------|-----------|-----------|
| EMANA 70  | 60        | 40        |
| EMANA 100 | 60        | 50        |
| EMANA 150 | 80        | 70        |