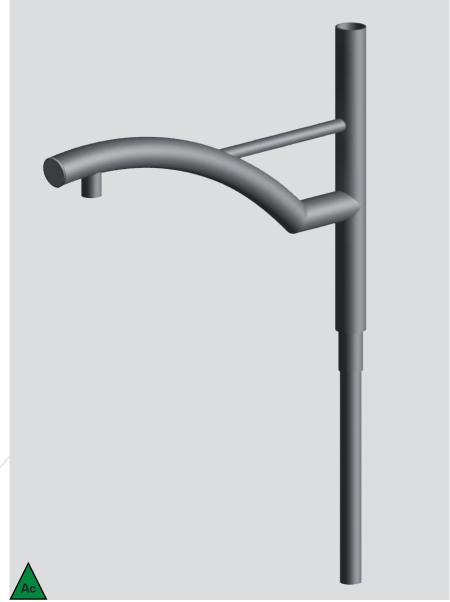

## STANDARD

- Galvanized steel decorative console.
- Standard Black RAL 9005 Rings and decorative ball.
- Available in single or double arms.
- Luminaire fixing: suspended
- Fixing mast top (Ø60, Ø75 or Ø89) or applied. Decorative accessories available as an option depending on the diameter
- Surface treatment: thermo-lacquer polyester powder 220 (RAL color or structured paint of your choice)