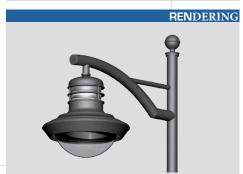

## **EMANA**

**3D RENDERING** 

## STANDARD

- Galvanized steel decorative console.
- Standard Black RAL 9005 Rings and decorative ball.
- Available in single or double arms.
- Luminaire fixing: suspended
- Fixing mast top (Ø60, Ø75 or Ø89) or applied. Decorative accessories available as an option depending on the diameter
- Surface treatment: thermo-lacquer polyester powder 220 (RAL color or structured paint of your choice)