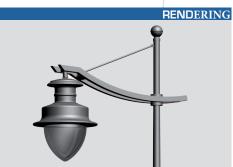

## Mechanically welded decorative arms

## **STANDARD**

- Decorative console in galvanized steel. Standard Black RAL 9005 - inclination 5 ° side Decorative ball and pulling.
- Available in 1 or 2 lights.
- Fixation of the luminaire: lateral or suspended (PG34 female connection).
- Fixing mast top (Ø60, Ø75 or Ø89) or applied.
  Decorative accessories available as an option depending on the diameter of the brandon.
- Surface treatment: thermo-lacquer polyester powder at 220  $^{\rm o}$  (RAL color or structured paint of your choice)