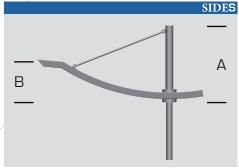

| Model     | A<br>(cm) | B<br>(cm) |
|-----------|-----------|-----------|
| CYNIS 100 | 60        | 35        |
| CYNIS 150 | 90        | 50        |

**CYNIS** 