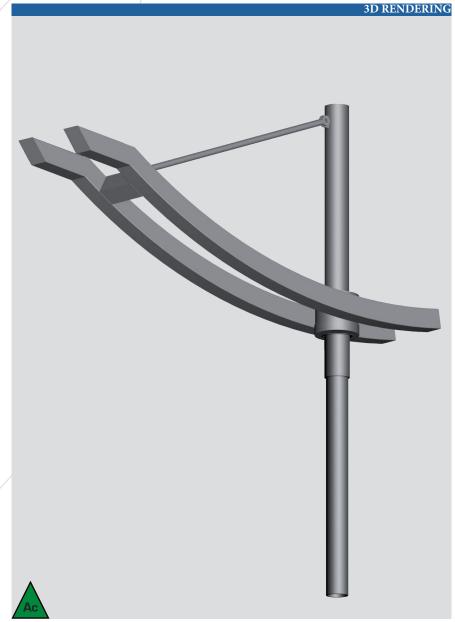

## Mechanically welded decorative arms

## **STANDARD**

- Decorative console in galvanized steel. Standard Black RAL 9005 - inclination 5 ° side Decorative ball and pulling.
- Available in 1 or 2 lights.
- Fixation of the luminaire: lateral or suspended (PG34 female connection).
- Fixing mast top (Ø60, Ø75 or Ø89) or applied.
  Decorative accessories available as an option depending on the diameter of the brandon.
- Surface treatment: thermo-lacquer polyester powder at 220  $^{\rm o}$  (RAL color or structured paint of your choice)