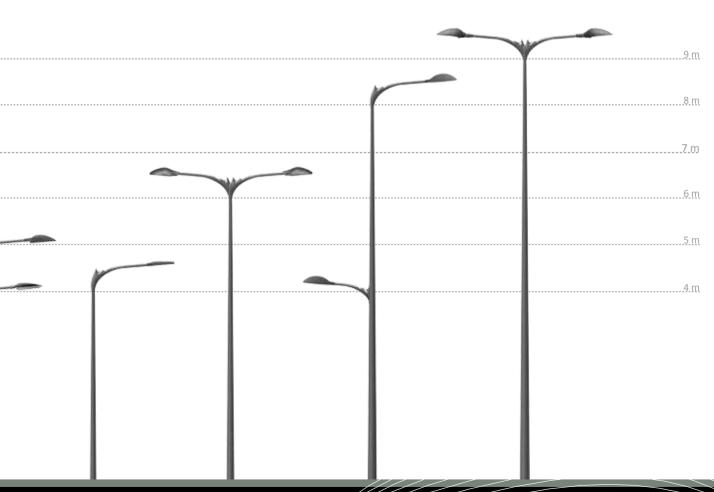

## Technical characteristics

Material: Aluminum sand casting (EN 1706 AC42000S)

For Ø76 pole

|                                | A    | В   |
|--------------------------------|------|-----|
| ALBA 80                        | 800  | 440 |
| against a pole or wall-mounted |      |     |
| <b>AIBA</b> 120                | 1200 | 470 |
| against a pole or wall-mounted |      |     |