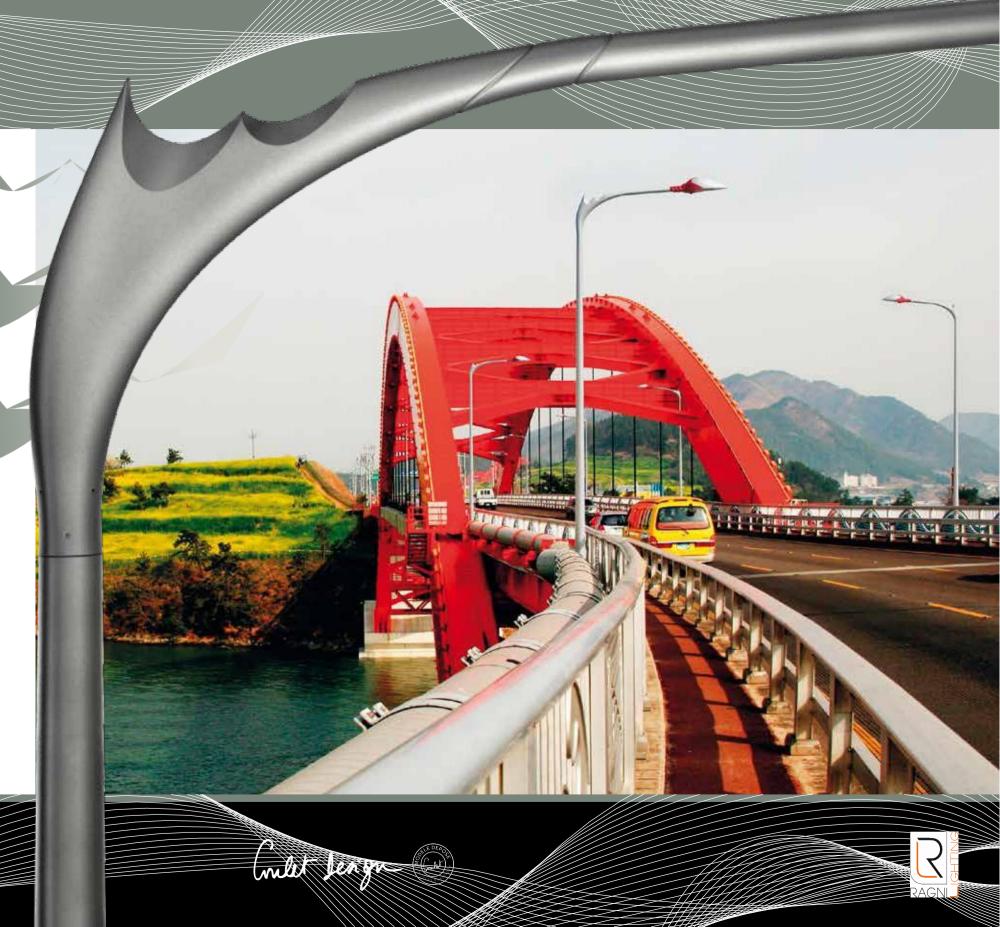

## Delicate presence

Strong and light at the same time, Alba carries the lighting fixture with elegance. Its round and flexible forms remind the dawn's sweetness, while the reliefs emphasize its reassuring presence. It participates in the creation of modern sets: single or double lights, top or lateral mounted, against a wall or a pole, the Alba bracket overlooks the place to illuminate with class and serenity.