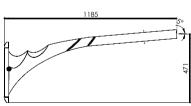

## Technical characteristics

Material: Aluminum sand casting (EN 1706 AC42000S)

For Ø76 pole

|                                | A    | В   |
|--------------------------------|------|-----|
| ALBA 80                        | 800  | 440 |
| against a pole or wall-mounted |      |     |
| <b>AIBA</b> 120                | 1200 | 470 |
| against a pole or wall-mounted |      |     |

Simple light version

Against a pole or wall- mounted