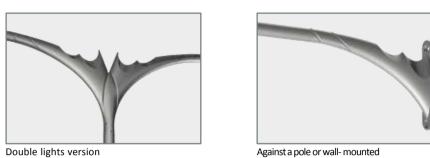

## Delicate presence

Strong and light at the same time, Alba carries the lighting fixture with elegance. Its round and flexible forms remind the dawn's sweetness, while the reliefs emphasize its reassuring presence. It participates in the creation of modern sets: single or double lights, top or lateral mounted, against a wall or a pole, the Alba bracket overlooks the place to illuminate with class and serenity.

Simple light version

Against a pole or wall- mounted