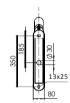

## Technical characteristics

Material: Aluminum sand casting (EN 1706 AC42000S)

For Ø76 pole

|                                | A    | В   |
|--------------------------------|------|-----|
| ALBA 80                        | 800  | 440 |
| against a pole or wall-mounted |      |     |
| <b>AIBA</b> 120                | 1200 | 470 |
| against a pole or wall-mounted |      |     |