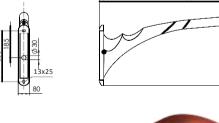

## Technical characteristics

Material: Aluminum sand casting (EN 1706 AC42000S)

For Ø76 pole

|                                | A    | В   |
|--------------------------------|------|-----|
| ALBA 80                        | 800  | 440 |
| against a pole or wall-mounted |      |     |
| <b>AIBA</b> 120                | 1200 | 470 |
| against a pole or wall-mounted |      |     |