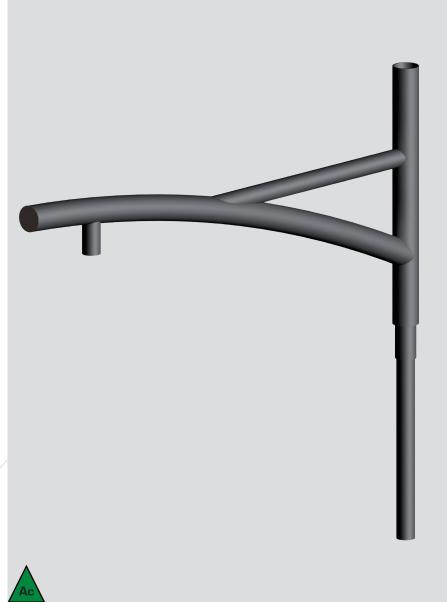

## Mechanically welded decorative arms

## STANDARD

- Decorative arm in galvanized steel.
- Standard Black RAL 9005 decorative ball inclination 5 ° lateral.
- Available in single, double or 3 and 4 arms.
- Fixation of the luminaire: lateral (connection Ø60) or suspended (connection PG34 female).
- Fixing mast top (Ø60, Ø75, or Ø89) or applied.
- Decorative accessories available as an option depending on the diameter
- Surface treatment: thermo-lacquering polyester powder at 220 °
- (RAL color or structured paint of your choice).