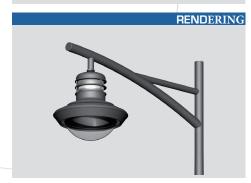

## **ACIDALIS**

**3D RENDERING** 

## STANDARD

- Decorative arm in galvanized steel.
- Standard Black RAL 9005 decorative ball inclination 5 ° lateral.
- Available in single, double or 3 and 4 arms.
- Fixation of the luminaire: lateral (connection Ø60) or suspended (connection PG34 female).
- Fixing mast top (Ø60, Ø75, or Ø89) or applied.
- Decorative accessories available as an option depending on the diameter
- Surface treatment: thermo-lacquering polyester powder at 220 °
- (RAL color or structured paint of your choice).