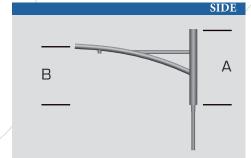

| Model        | A<br>(cm) | B<br>(cm) |
|--------------|-----------|-----------|
| ACIDALIS 75  | 60        | 40        |
| ACIDALIS 100 | 60        | 50        |
| ACIDALIS 150 | 60        | 55        |